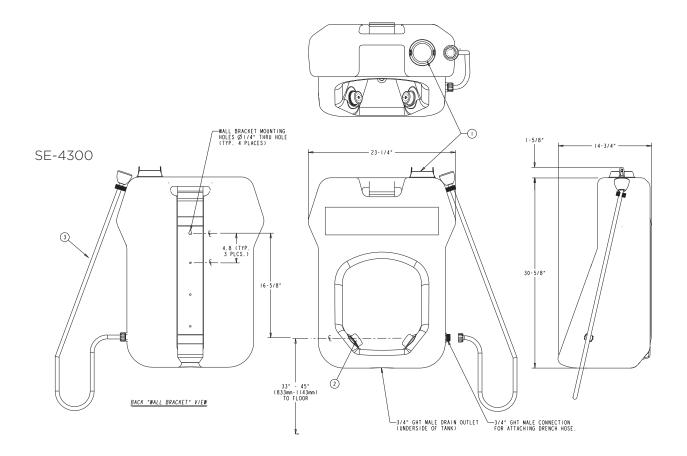

# $\textbf{DIMENSIONS:} \ \, \text{NOTE:} \ \, \text{1. All dimensions are in inches (millimeters) unless otherwise specified and are subject to change without notice.}$