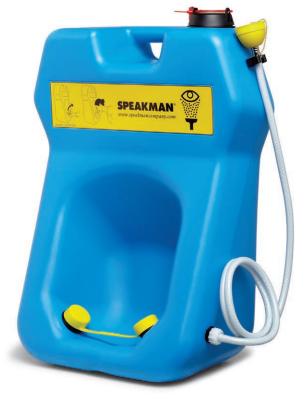

# Gravity-Fed Portable Eyewash

### **MODELS:**

☐ SE-4300: Gravityflo® portable eyewash

☐ SE-4380: Gravityflo® portable eyewash includes SE-4360 transportation cart

#### **FEATURES:**

- 20 gallon capacity tank, high density molded polyethelene
- Includes a side drench hose (SE-4920)
- Molded plastic spray outlets
- Elastometric pull strap activator
- Shelf or wall mount (bracket included)
- Plastic fill cap with integral tamper prevention
- Integral  $\frac{1}{2}$  in. NHT fitting for attachment of drench hose or to drain the unit for cleaning
- Integral basin drain with 1/2 in. NHT fitting
- Integral eyewash sign included
- Unit exceeds the minimum 0.4 gpm for 15 minutes as stated by ANSI