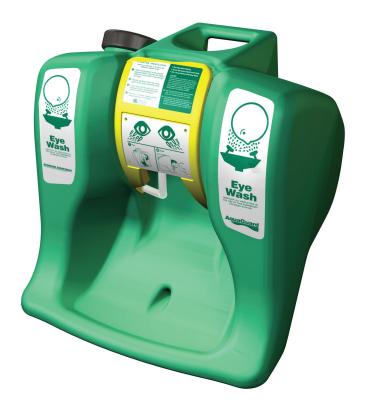

**G1540** AquaGuard Gravity-Flow Portable Eyewash, 16 Gallon

**Application:** Self-contained 16 gallon gravity flow eyewash unit uses gravity to deliver water through dual spray heads. Unit delivers over eight gallons (30 liters) of water for fifteen minutes, thus complying with the provisions of ANSI Z358.1-2014 for eyewashes. Unit has a rugged plastic tank that can be installed in a wide variety of locations. Unit is ideal for use where a continuous supply of potable water is not available, especially in remote plant areas, low traffic and/or low hazard areas.

**Tank:** 16 gallon capacity safety green polyethylene tank. Tank has built-in carrying handle, heavy wall construction and reinforced ribs to support weight of unit.

**Spray Head Assembly:** Water flow is activated by pulling down on bright yellow eyewash tray. Integral full flow nozzles deliver soft spray of water. Swing tray up to storage position to stop flow.

**Drain:** Waste water is directed into drain opening in tank basin. 3 ft. long drain hose in basin directs discharge into floor drain, storage tank or other receptor.

Mounting: Furnished with epoxy coated steel bracket for mounting unit on wall. Unit can also be placed on countertop or other flat surface.