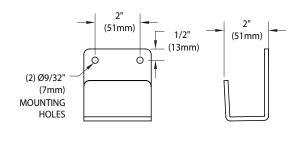

Unit is completely assembled and water tested prior to shipment.

#### **Available Options**

- G1540BA 8 oz. bottle of bacteriostatic additive to protect against growth of bacteria, fungus, algae, and acanthamoeba.
- G1540CVR Clear vinyl cover to protect against dust and debris.







# G1540 AquaGuard Gravity-Flow Portable Eyewash, 16 Gallon

## **TOP VIEW** (UNIT SHOWN IN OPEN POSITION)



#### NOTES:

- 1. UNIT IS FURNISHED WITH WALL MOUNTING BRACKET AND 6 OZ BOTTLE OF BACTERIOSTATIC ADDITIVE TO PRESERVE WATER.
- 2. WALL BRACKET MOUNTING HOLES ARE POSITIONED 1-7/16" ABOVE THE UNIT.
- 3. UNIT IS REQUIRED TO BE MOUNTED SO THE SPRAY HEADS ARE POSITIONED BETWEEN 33" AND 45" FROM THE FLOOR PER ANSI Z358.1.
- 4. UNIT WEIGHS 15 LBS EMPTY, 156 LBS FULL.

### WALL BRACKET **MOUNTING DETAIL**



### **FRONT VIEW** (UNIT SHOWN IN CLOSED POSITION)



# **SIDE VIEW**



#### THIS SPACE FOR ARCHITECT/ENGINEER APPROVAL

Guardian Equipment

Chicago, IL 60642

Due to continuing product improvement, the information contained in this document is subject to change without notice. All dimensions are  $\pm 1/4$ " (6mm). rev. 0115