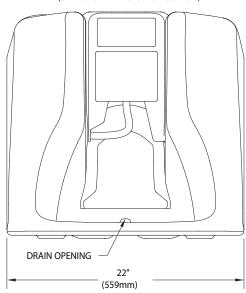

## **TOP VIEW** (UNIT SHOWN IN OPEN POSITION)

**Drain:** Waste water is directed into drain opening in tank basin. 3 ft. long drain hose in basin directs discharge into floor drain, storage tank or other receptor.

Mounting: Furnished with epoxy coated steel bracket for mounting unit on wall. Unit can also be placed on countertop or other flat surface.