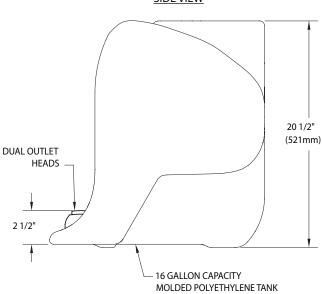

# **SIDE VIEW**

**Tank:** 16 gallon capacity safety green polyethylene tank. Tank has built-in carrying handle, heavy wall construction and reinforced ribs to support weight of unit.

**Spray Head Assembly:** Water flow is activated by pulling down on bright yellow eyewash tray. Integral full flow nozzles deliver soft spray of water. Swing tray up to storage position to stop flow.

**Discharge Time:** Eyewash delivers over .5 gallons per minute for 15 minutes.

Weight: 13 lbs. (5.9 kg.) empty, 158 lbs. (71 kg.) full.

**Quality Assurance:** Unit is completely assembled and water tested prior to shipment.