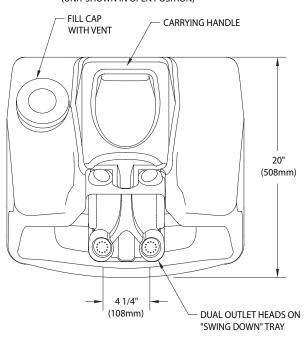

## **TOP VIEW** (UNIT SHOWN IN OPEN POSITION)

#### NOTES:

- 1. UNIT IS FURNISHED WITH WALL MOUNTING BRACKET AND 6 OZ BOTTLE OF BACTERIOSTATIC ADDITIVE TO PRESERVE WATER.
- 2. WALL BRACKET MOUNTING HOLES ARE POSITIONED 1-7/16" ABOVE THE UNIT.
- 3. UNIT IS REQUIRED TO BE MOUNTED SO THE SPRAY HEADS ARE POSITIONED BETWEEN 33" AND 45" FROM THE FLOOR PER ANSI Z358.1.
- 4. UNIT WEIGHS 15 LBS EMPTY, 156 LBS FULL.